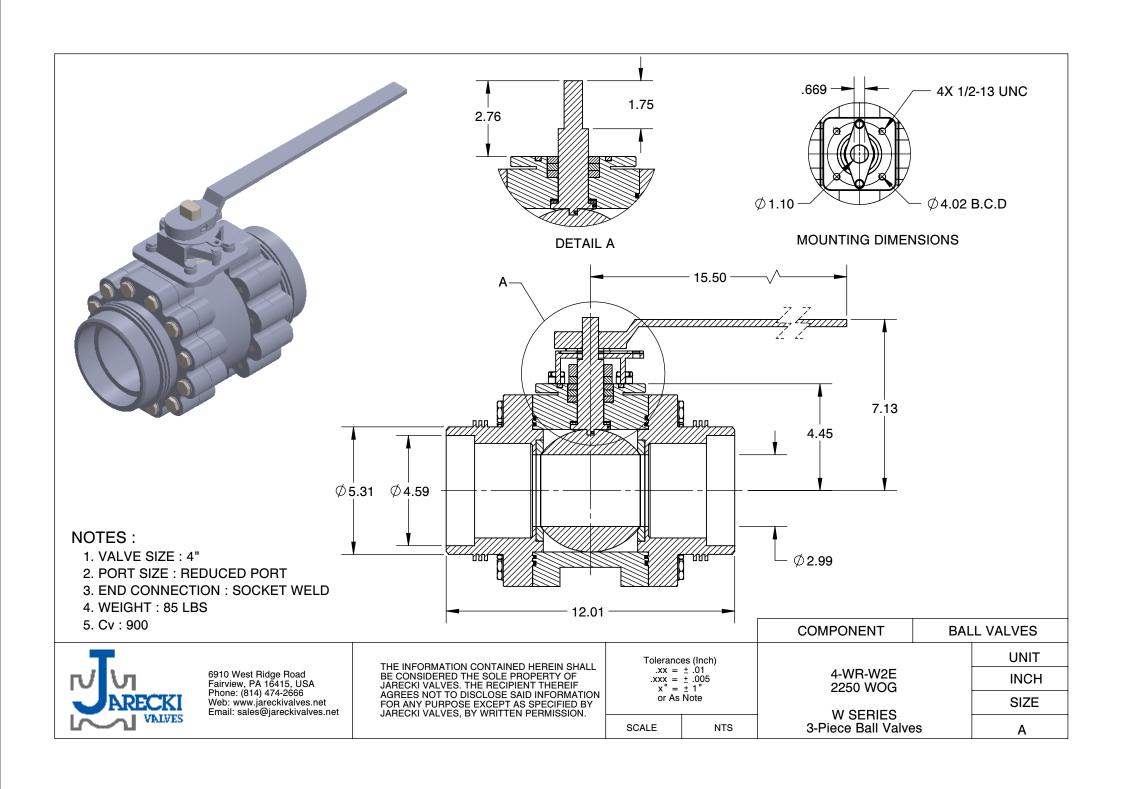

6910 West Ridge Road Fairview, PA 16415, USA Phone: (814) 474-2666 Web: www.jareckivalves.net Email: sales@jareckivalves.net

THE INFORMATION CONTAINED HEREIN SHALL BE CONSIDERED THE SOLE PROPERTY OF JARECKI VALVES. THE RECIPIENT THEREIF AGREES NOT TO DISCLOSE SAID INFORMATION FOR THE PROPERTY OF THE PROPERTY OF THE PROPERTY OF THE PROPERTY OF T FOR ANY PURPOSE EXCEPT AS SPECIFIED BY JARECKI VALVES, BY WRITTEN PERMISSION.

|                                         |                         | OOIIII OITEITI                  |  |
|-----------------------------------------|-------------------------|---------------------------------|--|
| Toleranc .xx = .xxx = .xxx = x° = or As | ± .01<br>± .005<br>± 1° | 4-WR-W2E<br>2250 WOG            |  |
| SCALE                                   | NTS                     | W SERIES<br>3-Piece Ball Valves |  |

COMPONENT

**BALL VALVES** 

UNIT

INCH SIZE

Α