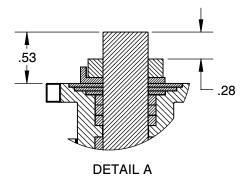

## MOUNTING DIMENSIONS



## NOTES:

1. VALVE SIZE: 1/2"

2. PORT SIZE: REDUCED PORT 3. END CONNECTION: THREADED

4. WEIGHT: 3 LBS

5. Cv: 18



6910 West Ridge Road Fairview, PA 16415, USA Phone: (814) 474-2666 Web: www.jareckivalves.net Email: sales@jareckivalves.net THE INFORMATION CONTAINED HEREIN SHALL BE CONSIDERED THE SOLE PROPERTY OF JARECKI VALVES. THE RECIPIENT THEREIF AGREES NOT TO DISCLOSE SAID INFORMATION FOR ANY PURPOSE EXCEPT AS SPECIFIED BY JARECKI VALVES, BY WRITTEN PERMISSION.

| Tolerance .xx = .xxx = x° = or As | ± .01<br>± .005<br>± 1° |
|-----------------------------------|-------------------------|
| SCALE                             | NTS                     |

1/2-WR-W3A 3000 WOG

W SERIES
3-Piece Ball Valves

UNIT
INCH
SIZE

## **ORDERING INFORMATION**

| SIZE