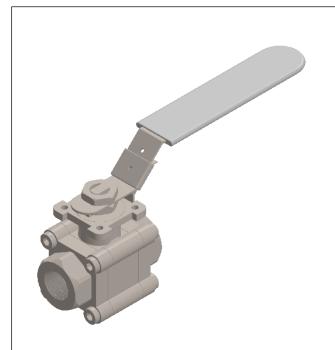

W SERIES
3-Piece Ball Valves

UNIT
INCH
SIZE

|                                                                  |     | COMPONENT                       | BALL | L VALVES |  |
|------------------------------------------------------------------|-----|---------------------------------|------|----------|--|
| Tolerances (Inch) .xx = ± .01 .xxx = ± .005 x° = ± 1° or As Note |     |                                 |      | UNIT     |  |
|                                                                  |     | 1/2-WR-W3A<br>3000 WOG          |      | INCH     |  |
|                                                                  |     |                                 |      | SIZE     |  |
| SCALE                                                            | NTS | W SERIES<br>3-Piece Ball Valves |      | А        |  |