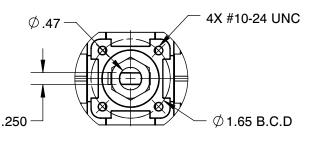

## MOUNTING DIMENSIONS



## NOTES:

1. VALVE SIZE: 1/2"

2. PORT SIZE: REDUCED PORT 3. END CONNECTION: THREADED

4. WEIGHT: 3 LBS

5. Cv: 18



6910 West Ridge Road Fairview, PA 16415, USA Phone: (814) 474-2666 Web: www.jareckivalves.net Email: sales@jareckivalves.net THE INFORMATION CONTAINED HEREIN SHALL BE CONSIDERED THE SOLE PROPERTY OF JARECKI VALVES. THE RECIPIENT THEREIF AGREES NOT TO DISCLOSE SAID INFORMATION FOR ANY PURPOSE EXCEPT AS SPECIFIED BY JARECKI VALVES, BY WRITTEN PERMISSION.

| Tolerance .xx = .xxx = x° = or As | ± .01<br>± .005<br>± 1° |
|-----------------------------------|-------------------------|
| SCALE                             | NTS                     |

1/2-WR-W3A 3000 WOG

W SERIES
3-Piece Ball Valves

UNIT
INCH
SIZE

## **ORDERING INFORMATION**

| SIZE