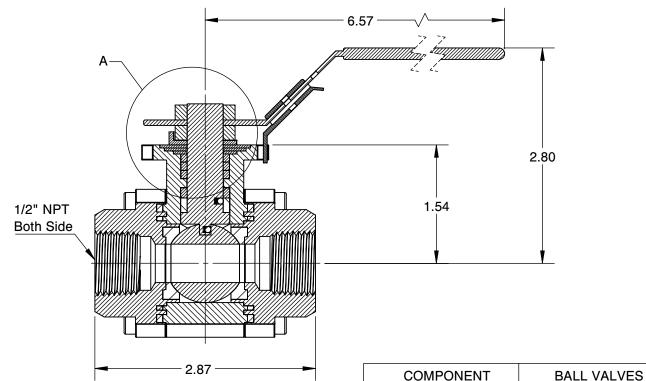

## NOTES:

1. VALVE SIZE: 1/2"

2. PORT SIZE: REDUCED PORT 3. END CONNECTION: THREADED

4. WEIGHT: 3 LBS

5. Cv: 18

6910 West Ridge Road Fairview, PA 16415, USA Phone: (814) 474-2666 Web: www.jareckivalves.net Email: sales@jareckivalves.net THE INFORMATION CONTAINED HEREIN SHALL BE CONSIDERED THE SOLE PROPERTY OF JARECKI VALVES. THE RECIPIENT THEREIF AGREES NOT TO DISCLOSE SAID INFORMATION FOR ANY PURPOSE EXCEPT AS SPECIFIED BY JARECKI VALVES, BY WRITTEN PERMISSION.