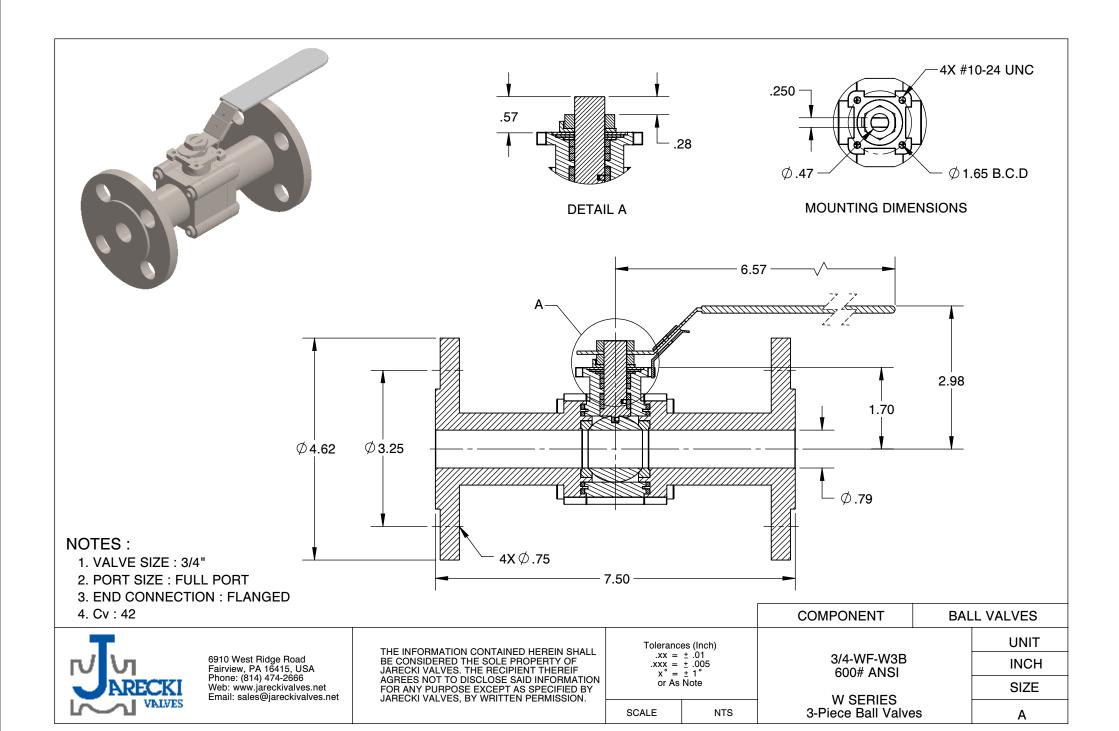

6910 West Ridge Road Fairview, PA 16415, USA Phone: (814) 474-2666 Web: www.jareckivalves.net Email: sales@jareckivalves.net THE INFORMATION CONTAINED HEREIN SHALL BE CONSIDERED THE SOLE PROPERTY OF JARECKI VALVES. THE RECIPIENT THEREIF AGREES NOT TO DISCLOSE SAID INFORMATION FOR ANY PURPOSE PAGE 1500 DESCRIPTION DESCRIPTION OF THE PROPERTY OF T FOR ANY PURPOSE EXCEPT AS SPECIFIED BY JARECKI VALVES, BY WRITTEN PERMISSION.

|                         |        | COMPONENT                    | BAL  | L VALVES |
|-------------------------|--------|------------------------------|------|----------|
| Tolerance               |        |                              |      | UNIT     |
| .xx =<br>.xxx =<br>x° = | ± .005 | 3/4-WF-W3B<br>600# ANSI      | INCH |          |
| or As                   |        |                              | SIZE |          |
| SCALE                   | NTS    | W SERIES 3-Piece Ball Valves |      | Α        |