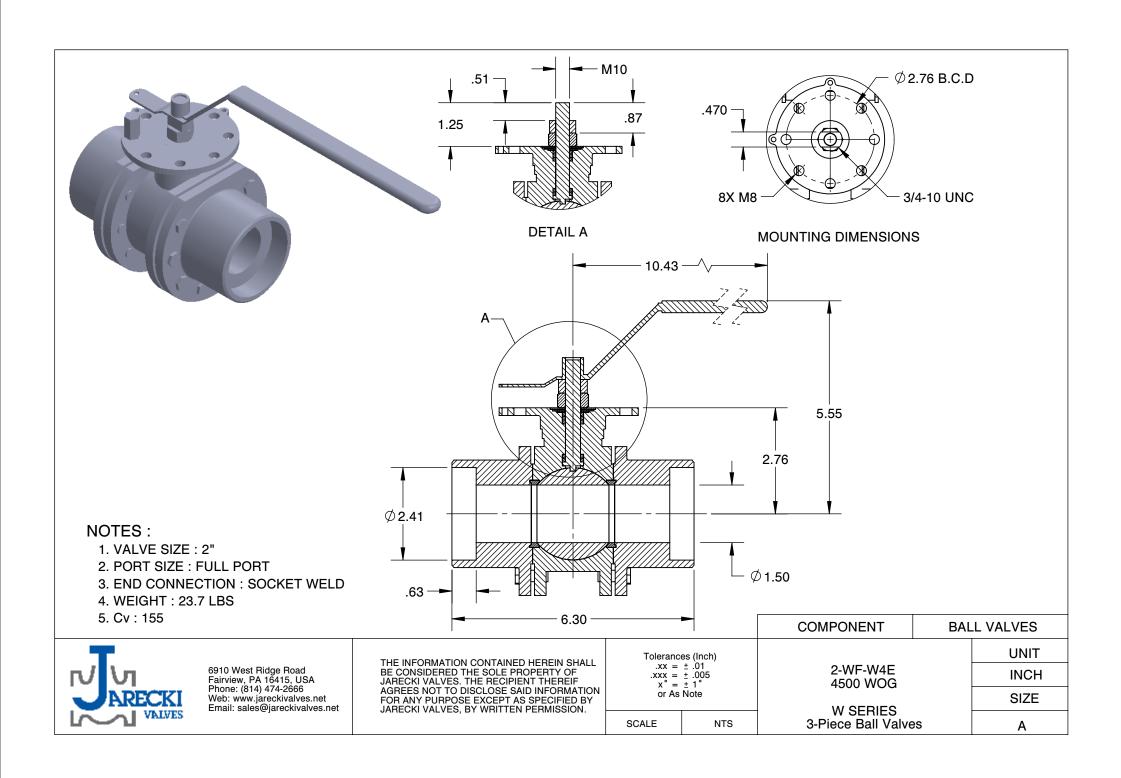

6910 West Ridge Road Fairview, PA 16415, USA Phone: (814) 474-2666 Web: www.jareckivalves.net Email: sales@jareckivalves.net

THE INFORMATION CONTAINED HEREIN SHALL BE CONSIDERED THE SOLE PROPERTY OF JARECKI VALVES. THE RECIPIENT THEREIF AGREES NOT TO DISCLOSE SAID INFORMATION FOR ANY DISPOSE THE PROPERTY OF THE PR FOR ANY PURPOSE EXCEPT AS SPECIFIED BY JARECKI VALVES, BY WRITTEN PERMISSION.

| Tolerances (Inch)<br>$.xx = \pm .01$<br>$.xxx = \pm .005$<br>$x^\circ = \pm 1^\circ$<br>or As Note |  | 2-WF-W4D<br>4500 WOG<br>W SERIES |
|----------------------------------------------------------------------------------------------------|--|----------------------------------|
| SCALE NTS                                                                                          |  | 3-Piece Ball Valves              |

COMPONENT

**BALL VALVES** 

UNIT

INCH SIZE

Α