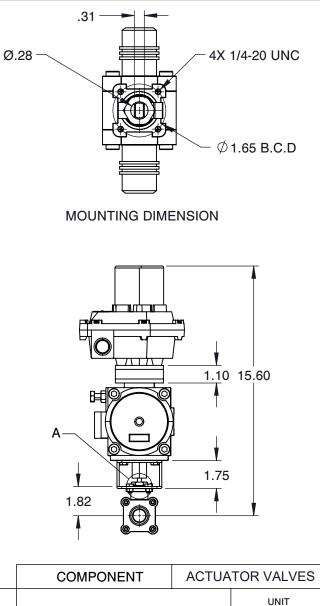

## NOTES :

1. SIZE : 3/4" 2 PORT SIZE : FULL PORT 3. END CONNECTION : BUTT WELD 4. PRESSURE RANGE : 720 PSI 5. TEMPERATURE RANGE : UP TO 1000 F

| - <b>T</b> |                                                                                                                                          |                                                                                                                                                                                                                                                      | Tolerances (Inch)<br>$.xx = \pm .01$<br>$.xxx = \pm .005$<br>$x^{\circ} = \pm 1^{\circ}$<br>or As Note |     | 3/4-WF-W3D        | UNIT |
|------------|------------------------------------------------------------------------------------------------------------------------------------------|------------------------------------------------------------------------------------------------------------------------------------------------------------------------------------------------------------------------------------------------------|--------------------------------------------------------------------------------------------------------|-----|-------------------|------|
|            | 6910 West Ridge Road<br>Fairview, PA 16415, USA<br>Phone: (814) 474-2666<br>Web: www.jareckivalves.net<br>Email: sales@jareckivalves.net | THE INFORMATION CONTAINED HEREIN SHALL<br>BE CONSIDERED THE SOLE PROPERTY OF<br>JARECKI VALVES. THE RECIPIENT THEREIF<br>AGREES NOT TO DISCLOSE SAID INFORMATION<br>FOR ANY PURPOSE EXCEPT AS SPECIFIED BY<br>JARECKI VALVES, BY WRITTEN PERMISSION. |                                                                                                        |     | 3000 WOG          | INCH |
|            |                                                                                                                                          |                                                                                                                                                                                                                                                      |                                                                                                        |     | W SERIES          | SIZE |
|            |                                                                                                                                          |                                                                                                                                                                                                                                                      | SCALE                                                                                                  | NTS | with 095 Actuator | А    |

**Ordering Information:** When placing an order or requesting a quotation, please provide as many details on the application as possiblesuch as media type, temperature, pressure, pipe size, etc.

|  |                                                                                                                                          | COMPONENT ACTUAT                                                                                                                                                                                                                                     |                   | TOR VALVES              |                 |    |      |
|--|------------------------------------------------------------------------------------------------------------------------------------------|------------------------------------------------------------------------------------------------------------------------------------------------------------------------------------------------------------------------------------------------------|-------------------|-------------------------|-----------------|----|------|
|  |                                                                                                                                          | THE INFORMATION CONTAINED HEREIN SHALL<br>BE CONSIDERED THE SOLE PROPERTY OF<br>JARECKI VALVES. THE RECIPIENT THEREIF<br>AGREES NOT TO DISCLOSE SAID INFORMATION<br>FOR ANY PURPOSE EXCEPT AS SPECIFIED BY<br>JARECKI VALVES, BY WRITTEN PERMISSION. | Tolerances (Inch) |                         | 3/4-WF-W3D      |    | UNIT |
|  | 6910 West Ridge Road<br>Fairview, PA 16415, USA<br>Phone: (814) 474-2666<br>Web: www.jareckivalves.net<br>Email: sales@jareckivalves.net |                                                                                                                                                                                                                                                      |                   | ± .01<br>± .005<br>+ 1° | 3000WOG         |    | INCH |
|  |                                                                                                                                          |                                                                                                                                                                                                                                                      | or As Note        |                         | W SERIES        |    | SIZE |
|  |                                                                                                                                          |                                                                                                                                                                                                                                                      | SCALE             | NTS                     | with 095 Actuat | or | А    |