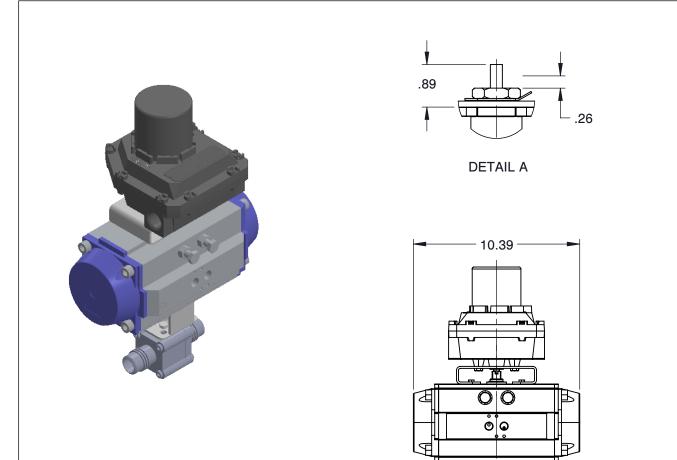

## NOTES :

1. SIZE : 3/4" 2 PORT SIZE : FULL PORT 3. END CONNECTION : BUTT WELD 4. PRESSURE RANGE : 720 PSI 5. TEMPERATURE RANGE : UP TO 1000 F

| - <b>T</b> |                                                                                                                                          |                                                                                                                                                                                                                                                      | Tolerances (Inch)<br>$.xx = \pm .01$<br>$.xxx = \pm .005$<br>$x^{\circ} = \pm 1^{\circ}$<br>or As Note |     | 3/4-WF-W3D        | UNIT |
|------------|------------------------------------------------------------------------------------------------------------------------------------------|------------------------------------------------------------------------------------------------------------------------------------------------------------------------------------------------------------------------------------------------------|--------------------------------------------------------------------------------------------------------|-----|-------------------|------|
|            | 6910 West Ridge Road<br>Fairview, PA 16415, USA<br>Phone: (814) 474-2666<br>Web: www.jareckivalves.net<br>Email: sales@jareckivalves.net | THE INFORMATION CONTAINED HEREIN SHALL<br>BE CONSIDERED THE SOLE PROPERTY OF<br>JARECKI VALVES. THE RECIPIENT THEREIF<br>AGREES NOT TO DISCLOSE SAID INFORMATION<br>FOR ANY PURPOSE EXCEPT AS SPECIFIED BY<br>JARECKI VALVES, BY WRITTEN PERMISSION. |                                                                                                        |     | 3000 WOG          | INCH |
|            |                                                                                                                                          |                                                                                                                                                                                                                                                      |                                                                                                        |     | W SERIES          | SIZE |
|            |                                                                                                                                          |                                                                                                                                                                                                                                                      | SCALE                                                                                                  | NTS | with 095 Actuator | А    |

**Ordering Information:** When placing an order or requesting a quotation, please provide as many details on the application as possiblesuch as media type, temperature, pressure, pipe size, etc.

|  |                                                                                                                                          | COMPONENT ACTUAT                                                                                                                                                                                                                                     |                   | TOR VALVES              |                 |    |      |
|--|------------------------------------------------------------------------------------------------------------------------------------------|------------------------------------------------------------------------------------------------------------------------------------------------------------------------------------------------------------------------------------------------------|-------------------|-------------------------|-----------------|----|------|
|  |                                                                                                                                          | THE INFORMATION CONTAINED HEREIN SHALL<br>BE CONSIDERED THE SOLE PROPERTY OF<br>JARECKI VALVES. THE RECIPIENT THEREIF<br>AGREES NOT TO DISCLOSE SAID INFORMATION<br>FOR ANY PURPOSE EXCEPT AS SPECIFIED BY<br>JARECKI VALVES, BY WRITTEN PERMISSION. | Tolerances (Inch) |                         | 3/4-WF-W3D      |    | UNIT |
|  | 6910 West Ridge Road<br>Fairview, PA 16415, USA<br>Phone: (814) 474-2666<br>Web: www.jareckivalves.net<br>Email: sales@jareckivalves.net |                                                                                                                                                                                                                                                      |                   | ± .01<br>± .005<br>+ 1° | 3000WOG         |    | INCH |
|  |                                                                                                                                          |                                                                                                                                                                                                                                                      | or As Note        |                         | W SERIES        |    | SIZE |
|  |                                                                                                                                          |                                                                                                                                                                                                                                                      | SCALE             | NTS                     | with 095 Actuat | or | А    |