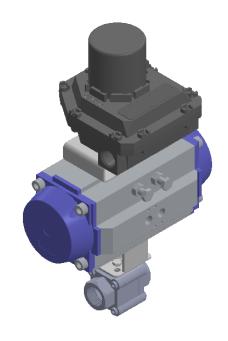

## NOTES:

1. SIZE: 3/4"

2 PORT SIZE : FULL PORT

3. END CONNECTION: THREADED 4. PRESSURE RANGE: 720 PSI

5. TEMPERATURE RANGE : UP TO 1000 F

## MOUNTING DIMENSION

6910 West Ridge Road Fairview, PA 16415, USA Phone: (814) 474-2666 Web: www.jareckivalves.net Email: sales@jareckivalves.net THE INFORMATION CONTAINED HEREIN SHALL BE CONSIDERED THE SOLE PROPERTY OF JARECKI VALVES. THE RECIPIENT THERIF AGREES NOT TO DISCLOSE SAID INFORMATION FOR ANY PURPOSE EXCEPT AS SPECIFIED BY JARECKI VALVES, BY WRITTEN PERMISSION.