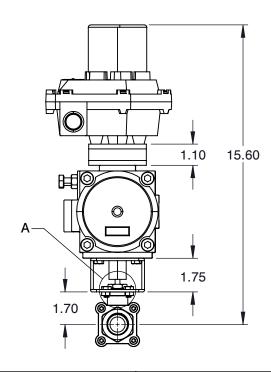

## NOTES:

1. SIZE: 3/4"

2 PORT SIZE : FULL PORT

3. END CONNECTION: THREADED 4. PRESSURE RANGE: 720 PSI

5. TEMPERATURE RANGE : UP TO 1000 F

## MOUNTING DIMENSION

6910 West Ridge Road Fairview, PA 16415, USA Phone: (814) 474-2666 Web: www.jareckivalves.net Email: sales@jareckivalves.net THE INFORMATION CONTAINED HEREIN SHALL BE CONSIDERED THE SOLE PROPERTY OF JARECKI VALVES. THE RECIPIENT THERIF AGREES NOT TO DISCLOSE SAID INFORMATION FOR ANY PURPOSE EXCEPT AS SPECIFIED BY JARECKI VALVES, BY WRITTEN PERMISSION.

| Tolerance .xx = .xxx = x ° = or As | ± .01<br>± .005<br>± 1° |
|------------------------------------|-------------------------|
| SCALE                              | NTS                     |

3/4-WF-W3A 3000 WOG W SERIES with 095 Actuator

**COMPONENT** 

| ACTUATOR VALVES |      |  |  |  |  |  |
|-----------------|------|--|--|--|--|--|
|                 | UNIT |  |  |  |  |  |
|                 | INCH |  |  |  |  |  |
|                 | SIZE |  |  |  |  |  |
| or              | А    |  |  |  |  |  |