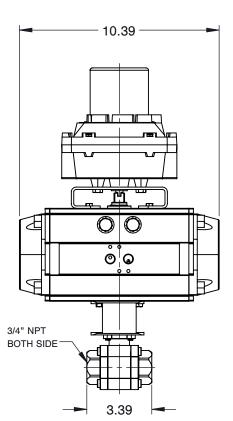

## NOTES:

1. SIZE: 3/4"

2 PORT SIZE : FULL PORT

3. END CONNECTION: THREADED 4. PRESSURE RANGE: 720 PSI

5. TEMPERATURE RANGE : UP TO 1000 F

## MOUNTING DIMENSION

6910 West Ridge Road Fairview, PA 16415, USA Phone: (814) 474-2666 Web: www.jareckivalves.net Email: sales@jareckivalves.net THE INFORMATION CONTAINED HEREIN SHALL BE CONSIDERED THE SOLE PROPERTY OF JARECKI VALVES. THE RECIPIENT THERIF AGREES NOT TO DISCLOSE SAID INFORMATION FOR ANY PURPOSE EXCEPT AS SPECIFIED BY JARECKI VALVES, BY WRITTEN PERMISSION.